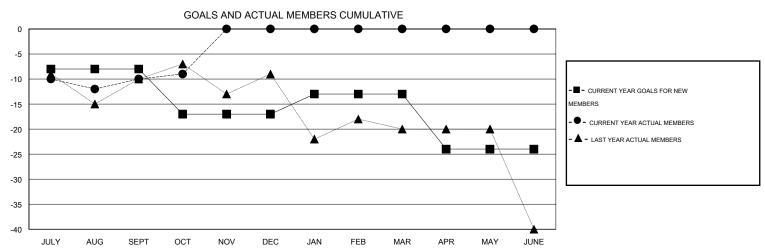

## LOCATION NEW YORK GMT CA 1

|               |                  | Clubs            |                  |                  | Members               |                    |                                     |                    |                  |  |
|---------------|------------------|------------------|------------------|------------------|-----------------------|--------------------|-------------------------------------|--------------------|------------------|--|
|               | RESUL            | TS FOR 2014-2015 |                  |                  | RESULTS FOR 2014-2015 |                    |                                     |                    |                  |  |
| QUARTER       | NEW CLUB<br>GOAL | NEW CLUBS        | DROPPED<br>CLUBS | NET<br>GAIN/LOSS | QUARTER               | NEW MEMBER<br>GOAL | CHARTER AND<br>NEW MEMBERS<br>ADDED | DROPPED<br>MEMBERS | NET<br>GAIN/LOSS |  |
| JULY/AUG/SEPT | 0                | 0                | 0                | 0                | JULY/AUG/SEPT         | -8                 | 19                                  | 29                 | -10              |  |
| OCT/NOV/DEC   | 0                | 0                | 0                | 0                | OCT/NOV/DEC           | -9                 | 7                                   | 6                  | 1                |  |
| JAN/FEB/MAR   | 0                | 0                | 0                | 0                | JAN/FEB/MAR           | 4                  | 0                                   | 0                  | 0                |  |
| APR/MAY/JUNE  | 0                | 0                | 0                | 0                | APR/MAY/JUNE          | -11                | 0                                   | 0                  | 0                |  |